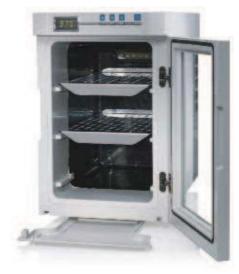

## Compact Incubator

The most compact unit of the Heratherm microbiological incubator family has an 18L capacity, ideal for personalized workspace.

Heratherm Compact microbiological incubator, 18L

## smart solution for small volume applications

- Minimal footprint for space restricted lab areas
- Temperatures at or below ambient
- High temperature accuracy
- Internal light facilitates sample observartion