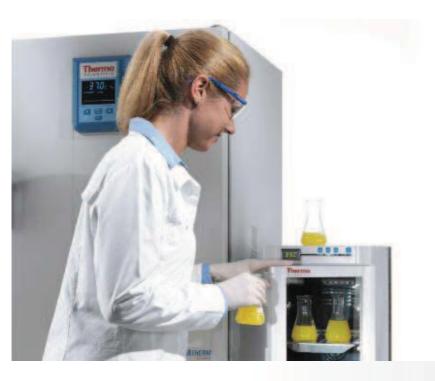

## Compact Incubator

The most compact unit of the Heratherm microbiological incubator family has an 18L capacity, ideal for personalized workspace.

Heratherm Compact microbiological incubator, 18L

## smart solution for small volume applications

- Minimal footprint for space restricted lab areas
- Temperatures at or below ambient
- High temperature accuracy
- Internal light facilitates sample observartion